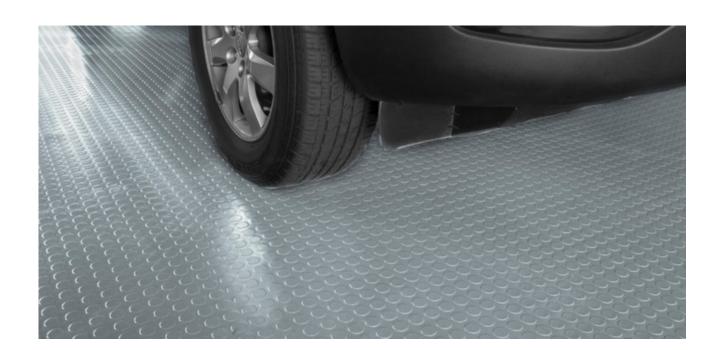

ArmorCover is a pure polyvinyl material that is available in 4 patterns: 'Ribbed, 'Coin', 'Diamond', and 'Smooth'. Custom Sizes are available in standard widths of 5 ft, 7.5 ft, 8.5 ft & 10 ft and end up to lengths of 70 ft (there are additional lead times for custom sizes). Please note that custom cut sizes are not cancellable or returnable once an order is placed so please verify dimensions, etc prior to placing the order.