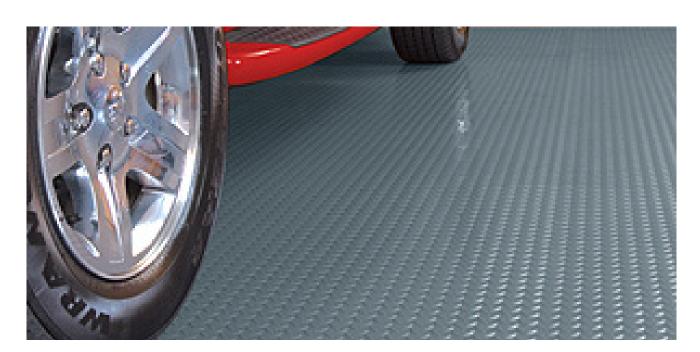

ArmorCover is a pure polyvinyl material that is available in 4 patterns: 'Ribbed, 'Coin', 'Diamond', and 'Smooth'. Custom Sizes are available in standard widths of 5 ft, 7.5 ft, 8.5 ft & 10 ft and end up to lengths of 70 ft (there are additional lead times for custom sizes). Please note that custom cut sizes are not cancellable or returnable once an order is placed so please verify dimensions, etc prior to placing the order.