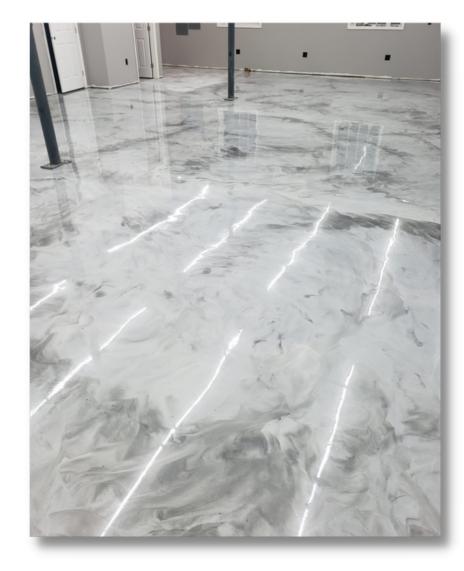

# **ARMORTALLIC METALLIC EPOXY SYSTEMS**

ArmorTallic is the metallic version of our 100% solids high-performance epoxy system. ArmorTallic is installed as a 3layer system of contrasting pigmented epoxy primer, 100% solids clear epoxy with metallic pigment additive, and a clear protective topcoat. Easy to apply and endless options for colors and patterns.

The process is easy and fun! Prep your floor by grinding or etching. Make sure to make any necessary repairs to the floor as the shiny metallic finish will accentuate any irregularities in the floor such as cracks, dings, spalling, etc. ArmorPoxy carries a full line of repair products to make any repairs you need. Please see our Surface Prep Memo which reviews floor repairs. Then, apply our Armorultra 2 part epoxy primer normally in black color for proper contrast. Once cured you apply the metallic-pigmented 100% solids clear epoxy on the floor and then swirl it around with a squeegee or roller to create your designs. The metallic pigments in the epoxy will swirl and move depending on your technique. Spraying of denatured alcohol or acetone from a hand sprayer onto the wet metallic epoxy also creates amazing patterns and designs! No two metallic floors will ever look the same. Finally, topcoat with our Armorultra 2-part military grade topcoat to protect the floor. Please note that the use of nonskid additives which are often used in garage applications will somewhat degloss the finish.