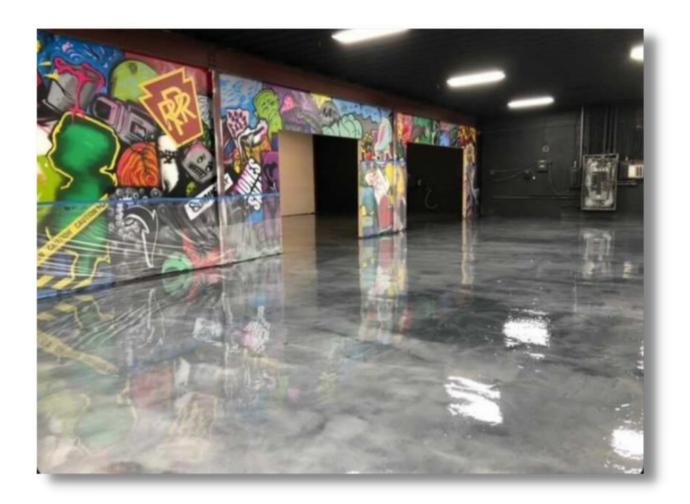

# **ARMORTALLIC METALLIC EPOXY SYSTEMS**

ArmorTallic is the metallic version of our 100% solids high-performance epoxy system. ArmorTallic is installed as a 3layer system of contrasting pigmented epoxy primer, 100% solids clear epoxy with metallic pigment additive, and a clear protective topcoat. Easy to apply and endless options for colors and patterns.

The process is easy and fun! Prep your floor by grinding or etching. Make sure to make any necessary repairs to the floor as the shiny metallic finish will accentuate any irregularities in the floor such as cracks, dings, spalling, etc. ArmorPoxy carries a full line of repair products to make any repairs you need. Please see our Surface Prep Memo which reviews floor repairs. Then, apply our Armorultra 2 part epoxy primer normally in black color for proper contrast. Once cured you apply the metallic-pigmented 100% solids clear epoxy on the floor and then swirl it around with a squeegee or roller to create your designs. The metallic pigments in the epoxy will swirl and move depending on your technique. Spraying of denatured alcohol or acetone from a hand sprayer onto the wet metallic epoxy also creates amazing patterns and designs! No two metallic floors will ever look the same. Finally, topcoat with our Armorultra 2-part military grade topcoat to protect the floor. Please note that the use of nonskid additives which are often used in garage applications will somewhat degloss the finish.