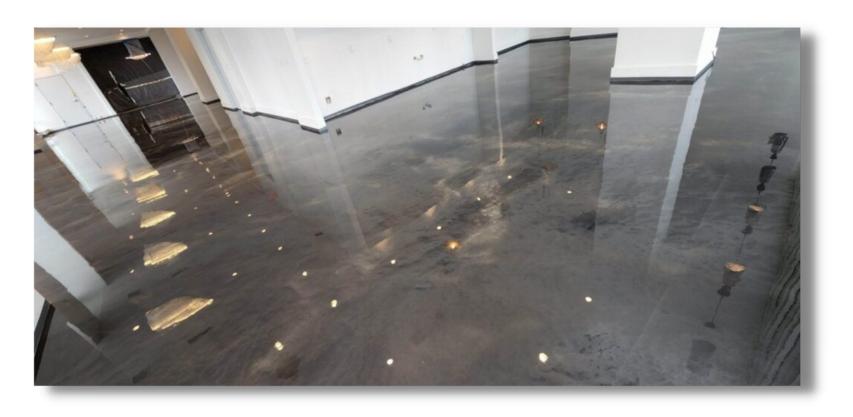

# **ARMORTALLIC METALLIC EPOXY SYSTEMS**

ArmorTallic is the metallic version of our 100% solids high-performance epoxy system. ArmorTallic is installed as a 3layer system of contrasting pigmented epoxy primer, 100% solids clear epoxy with metallic pigment additive, and a clear protective topcoat. Easy to apply and endless options for colors and patterns.

The process is easy and fun! Prep your floor by grinding or etching. Make sure to make any necessary repairs to the floor as the shiny metallic finish will accentuate any irregularities in the floor such as cracks, dings, spalling, etc. ArmorPoxy carries a full line of repair products to make any repairs you need. Please see our Surface Prep Memo which reviews floor repairs. Then, apply our Armorultra 2 part epoxy primer normally in black color for proper contrast. Once cured you apply the metallic-pigmented 100% solids clear epoxy on the floor and then swirl it around with a squeegee or roller to create your designs. The metallic pigments in the epoxy will swirl and move depending on your technique. Spraying of denatured alcohol or acetone from a hand sprayer onto the wet metallic epoxy also creates amazing patterns and designs! No two metallic floors will ever look the same. Finally, topcoat with our Armorultra 2-part military grade topcoat to protect the floor. Please note that the use of nonskid additives which are often used in garage applications will somewhat degloss the finish.