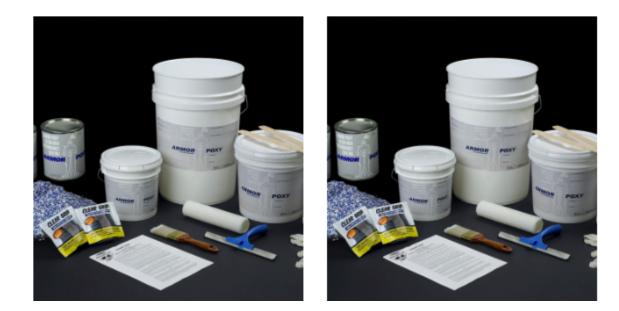

## **ArmorTallic Install Kits**

ArmorUltra ArmorTallic 300 Sq Ft. | Metallic Epoxy | Complete Floor kit 100% Solids

ArmorUltra ArmorTallic 600 Sq Ft. | Metallic Epoxy | Complete Floor kit 100% Solids