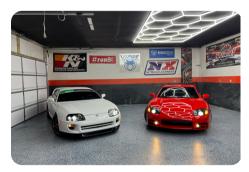

#### Color

Medium Gray Epoxy with Black, White, Powder Blue, Glow in the Dark Flakes In the pursuit of transforming his garage into a stylish haven for his prized automobiles, Jared was looking for a top quality epoxy floor coating to re do his space. Driven by the desire for a durable and visually striking flooring solution, he set his sights on an industrial-grade epoxy. Recognizing the potential of the ArmorPoxyy system, Jared aimed not only for resilience but also for a design that would enhance the aesthetic appeal of his garage, creating a sleek and personalized space that would complement the stature of his cherished cars. This venture would not only redefine the practicality of his garage floor but also serve as a canvas for an automotive-inspired garage hangout.

#### Solution

Jared selected ArmorPoxy's **ArmorClad Epoxy** kit, a 100% solids epoxy kit with 2-part military grade topcoat with non-skid additive. The epoxy kit included everything needed for a DIY installation. Jared chose our Medium Gray epoxy as the base, he took customization to the next level with a unique flake combination for added texture. Adding a touch of creativity, Jared incorporated glow-in-the-dark flakes to infuse his garage with a cool vibe. This simple yet inventive addition not only enhanced the floor's aesthetic appeal during the day but also transformed the garage into a visually captivating space after dark. By combining durability with personalized design elements, Jared turned his garage floor into the ulimate garage and automotive space to hang in.