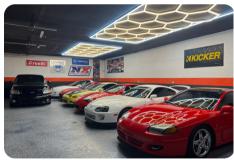

e, he took customization to the next level with a unique flake combination for added texture. Adding a touch of creativity, Jared incorporated glow-in-the-dark flakes to infuse his garage with a cool vibe. This simple yet inventive addition not only enhanced the floor's aesthetic appeal during the day but also transformed the garage into a visually captivating space after dark. By combining durability with personalized design elements, Jared turned his garage floor into the ulimate garage and automotive space to hang in.



www.armorpoxy.com

### ArmorClad Epoxy System



## **Features**

- Easy to install
- 5-6x thicker than standard paint
- All materials included
- Chemical resistant
- Easy to clean
- Non slip
- Prevents hot tire pickup
- Stain resistant
- Abraision resistant



Before



After











www.armorpoxy.com