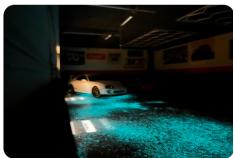

#### Solution

Jared selected ArmorPoxy's **ArmorClad Epoxy** kit, a 100% solids epoxy kit with 2-part military grade topcoat with non-skid additive. The epoxy kit included everything needed for a DIY installation. Jared chose our Medium Gray epoxy as the base, he took customization to the next level with a unique flake combination for added texture. Adding a touch of creativity, Jared incorporated glow-in-the-dark flakes to infuse his garage with a cool vibe. This simple yet inventive addition not only enhanced the floor's aesthetic appeal during the day but also transformed the garage into a visually captivating space after dark. By combining durability with personalized design elements, Jared turned his garage floor into the ulimate garage and automotive space to hang in.