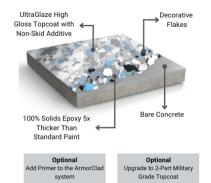

### ArmorClad Epoxy System

## **Features**

- Easy to install
- 5-6x thicker than standard paint
- All materials included
- Chemical resistant
- Easy to clean
- Non slip
- Prevents hot tire pickup
- Stain resistant
- Abraision resistant