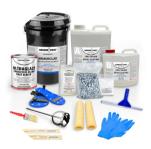

#### Solution

Jared selected ArmorPoxy's **ArmorClad Epoxy** kit, a 100% solids epoxy kit with 2-part military grade topcoat with non-skid additive. The epoxy kit included everything needed for a DIY installation. Jared chose our Medium Gray epoxy as the base, he took customization to the next level with a unique flake combination for added texture. Adding a touch of creativity, Jared incorporated glow-in-the-dark flakes to infuse his garage with a cool vibe. This simple yet inventive addition not only enhanced the floor's aesthetic appeal during the day but also transformed the garage into a visually captivating space after dark. By combining durability with personalized design elements, Jared turned his garage floor into the ulimate garage and automotive space to hang in.

## **Features**

- Easy to install
- 5-6x thicker than standard paint
- All materials included
- Chemical resistant
- Easy to clean
- Non slip
- Prevents hot tire pickup
- Stain resistant
- Abraision resistant