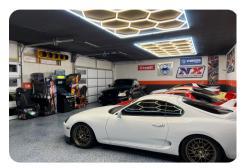

#### Color

Medium Gray Epoxy with Black, White, Powder Blue, Glow in the Dark Flakes In the pursuit of transforming his garage into a stylish haven for his prized automobiles, Jared was looking for a top quality epoxy floor coating to re do his space. Driven by the desire for a durable and visually striking flooring solution, he set his sights on an industrial-grade epoxy. Recognizing the potential of the ArmorPoxyy system, Jared aimed not only for resilience but also for a design that would enhance the aesthetic appeal of his garage, creating a sleek and personalized space that would complement the stature of his cherished cars. This venture would not only redefine the practicality of his garage floor but also serve as a canvas for an automotive-inspired garage hangout.

#### Solution

Jared selected ArmorPoxy's **ArmorClad Epoxy** kit, a 100% solids epoxy kit with 2-part military grade topcoat with non-skid additive. The epoxy kit included everything needed for a DIY installation. Jared chose our Medium Gray epoxy as the base, he took customization to the next level with a unique flake combination for added texture. Adding a touch of creativity, Jared incorporated glow-in-the-dark flakes to infuse his garage with a cool vibe. This simple yet inventive addition not only enhanced the floor's aesthetic appeal during the day but also transformed the garage into a visually captivating space after dark. By combining durability with personalized design elements, Jared turned his garage floor into the ulimate garage and automotive space to hang in.