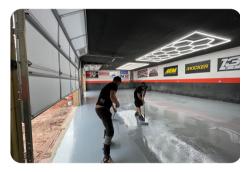

#### Color

Medium Gray Epoxy with Black, White, Powder Blue, Glow in the Dark Flakes In the pursuit of transforming his garage into a stylish haven for his prized automobiles, Jared was looking for a top quality epoxy floor coating to re do his space. Driven by the desire for a durable and visually striking flooring solution, he set his sights on an industrial-grade epoxy. Recognizing the potential of the ArmorPoxyy system, Jared aimed not only for resilience but also for a design that would enhance the aesthetic appeal of his garage, creating a sleek and personalized space that would complement the stature of his cherished cars. This venture would not only redefine the practicality of his garage floor but also serve as a canvas for an automotive-inspired garage hangout.

#### Solution

Jared selected ArmorPoxy's **ArmorClad Epoxy** kit, a 100% solids epoxy kit with 2-part military grade topcoat with non-skid additive. The epoxy kit included everything needed for a DIY installation. Jared chose our Medium Gray epoxy as the base, he took customization to the next level with a unique flake combination for added texture. Adding a touch of creativity, Jared incorporated glow-in-the-dark flakes to infuse his garage with a cool vibe. This simple yet inventive addition not only enhanced the floor's aesthetic appeal during the day but also transformed the garage into a visually captivating space after dark. By combining durability with personalized design elements, Jared turned his garage floor into the ulimate garage and automotive space to hang in.