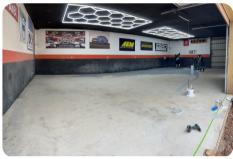

as the base, he took customization to the next level with a unique flake combination for added texture. Adding a touch of creativity, Jared incorporated glow-in-the-dark flakes to infuse his garage with a cool vibe. This simple yet inventive addition not only enhanced the floor's aesthetic appeal during the day but also transformed the garage into a visually captivating space after dark. By combining durability with personalized design elements, Jared turned his garage floor into the ulimate garage and automotive space to hang in.



www.armorpoxy.com

### ArmorClad Epoxy System



## **Features**

- Easy to install
- 5-6x thicker than standard paint
- All materials included
- Chemical resistant
- Easy to clean
- Non slip
- Prevents hot tire pickup
- Stain resistant
- Abraision resistant



Before



After











www.armorpoxy.com