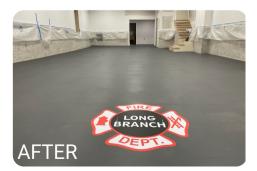

#### Solution

Long Branch installed the SupraTile 7MM dovetail textured pattern known for its top-tier durability. Since they will store classic automotives, buggy carriages, and other vehicles, we recommend they glue the tiles down for extra protection. They used SupraTile's one part adhesive to glue the tile to the surface since there will be heavy automotive traffic in the space. This choice not only provides robust flooring for heavy equipment and vehicles but also adds a touch of a nice finsih with its textured design. Two people installed the floor in 1 day.