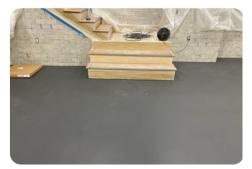

### **Case Study** SupraTile Interlocking Tiles

Client Long Branch Firehouse NJ

> Location Long Branch - NJ

Project Firehouse Museum

Product SupraTile 7MM Textured

Size

Timeline 1 Day

Color 7mm Industrial Dovetail Textured Dark Gray The town of Long Branch was looking to restore an older municipal building and their public works department chose SupraTile since they did not want a traditional epoxy floor or coating system. The floor also was not completely level so they needed a tile that was somewhat flexible and extremely durable and they chose the 7mm Industrial Dovetail SupraTile in Dark Gray.

#### Solution

Long Branch installed the SupraTile 7MM dovetail textured pattern known for its top-tier durability. Since they will store classic automotives, buggy carriages, and other vehicles, we recommend they glue the tiles down for extra protection. They used SupraTile's one part adhesive to glue the tile to the surface since there will be heavy automotive traffic in the space. This choice not only provides robust flooring for heavy equipment and vehicles but also adds a touch of a nice finsih with its textured design. Two people installed the floor in 1 day.