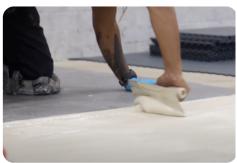

#### Solution

Long Branch installed the SupraTile 7MM dovetail textured pattern known for its top-tier durability. Since they will store classic automotives, buggy carriages, and other vehicles, we recommend they glue the tiles down for extra protection. They used SupraTile's one part adhesive to glue the tile to the surface since there will be heavy automotive traffic in the space. This choice not only provides robust flooring for heavy equipment and vehicles but also adds a touch of a nice finsih with its textured design. Two people installed the floor in 1 day.