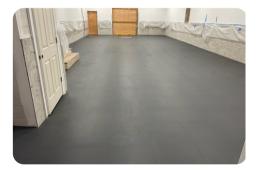

### **Case Study** SupraTile Interlocking Tiles

Client Long Branch Firehouse NJ

> Location Long Branch - NJ

Project Firehouse Museum

Product SupraTile 7MM Textured

Size

Timeline 1 Day

Color 7mm Industrial Dovetail Textured Dark Gray The town of Long Branch was looking to restore an older municipal building and their public works department chose SupraTile since they did not want a traditional epoxy floor or coating system. The floor also was not completely level so they needed a tile that was somewhat flexible and extremely durable and they chose the 7mm Industrial Dovetail SupraTile in Dark Gray.

#### Solution

Long Branch installed the SupraTile 7MM dovetail textured pattern known for its top-tier durability. Since they will store classic automotives, buggy carriages, and other vehicles, we recommend they glue the tiles down for extra protection. They used SupraTile's one part adhesive to glue the tile to the surface since there will be heavy automotive traffic in the space. This choice not only provides robust flooring for heavy equipment and vehicles but also adds a touch of a nice finsih with its textured design. Two people installed the floor in 1 day.