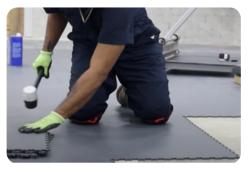

#### Solution

Long Branch installed the SupraTile 7MM dovetail textured pattern known for its top-tier durability. Since they will store classic automotives, buggy carriages, and other vehicles, we recommend they glue the tiles down for extra protection. They used SupraTile's one part adhesive to glue the tile to the surface since there will be heavy automotive traffic in the space. This choice not only provides robust flooring for heavy equipment and vehicles but also adds a touch of a nice finsih with its textured design. Two people installed the floor in 1 day.